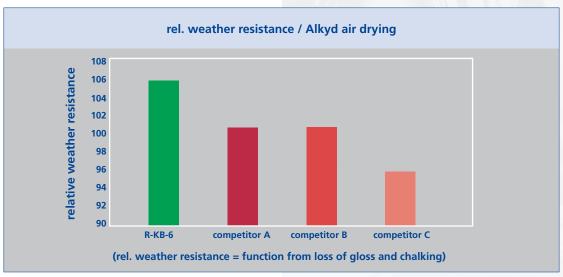

# The product

SACHTLEBEN R-KB-6 is a micronized rutile titanium dioxide pigment treated with alumina and zirconia compounds. R-KB-6 provides a well balanced combination of high durability and very good optical properties. High tint strength, very good gloss together with high gloss retention and chalking resistance make R-KB-6 a real multi purpose grade for a wide range of coating applications.

### **Applications and properties**

SACHTLEBEN R-KB-6 is a universal grade with outstanding combination of optical properties and excellent durability and therefore best choice for solvent and waterborne architectural and industrial application. SACHTLEBEN R-KB-6 is recommended for use in water and solvent borne systems. It provides excellent hiding power, very good gloss and outstanding dispersion properties