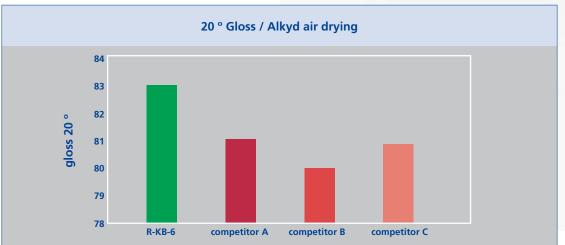

# The product

SACHTLEBEN R-KB-6 is a micronized rutile titanium dioxide pigment treated with alumina and zirconia compounds. R-KB-6 provides a well balanced combination of high durability and very good optical properties. High tint strength, very good gloss together with high gloss retention and chalking resistance make R-KB-6 a real multi purpose grade for a wide range of coating applications.

### **Applications and properties**

SACHTLEBEN R-KB-6 is a universal grade with outstanding combination of optical properties and excellent durability and therefore best choice for solvent and waterborne architectural and industrial application. SACHTLEBEN R-KB-6 is recommended for use in water and solvent borne systems. It provides excellent hiding power, very good gloss and outstanding dispersion properties